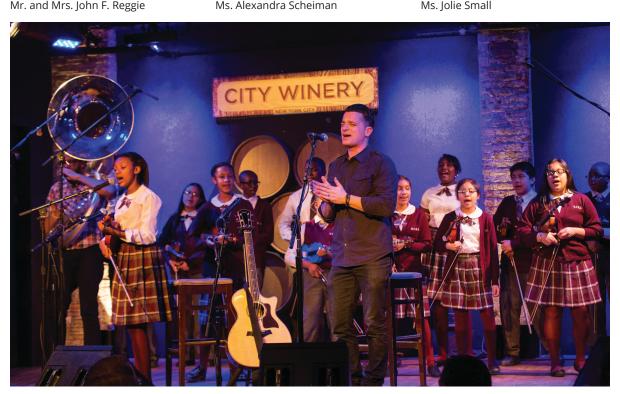

O.A.R. lead singer Marc Roberge was honored at CSF's Champions for Children event in March, and he performed along with the choir and violin ensemble from Mt. Carmel-Holy Rosary School in East Harlem.