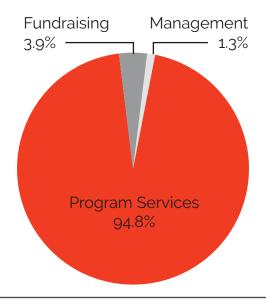

### Condensed Statement of Activities for the Year Ended August 31, 2014

\$13,604,069

Total liabilities and net assets

| Year Ended August 31, 2014                              |                                  |  |  |
|---------------------------------------------------------|----------------------------------|--|--|
| Revenue                                                 |                                  |  |  |
| Contributions Investment & other income                 | \$23,588,401<br>18,059           |  |  |
| Total revenue                                           | 23,606,460                       |  |  |
| Expenses                                                |                                  |  |  |
| Program services<br>Management & general<br>Fundraising | 22,697,409<br>316,542<br>924,595 |  |  |
| Total operating expenses                                | 23,938,546                       |  |  |
| Change in net assets                                    | <u>\$ (332,086)</u>              |  |  |

The above information was extracted from CSF's audited financial statements, which are available, along with our IRS 990 form, on the CSF website, www.scholarshipfund.org.

- In Fiscal Year 2014, Children's Scholarship Fund and our partner programs distributed nearly \$43.4 million in scholarships for low-income children. CSF distributed more than \$21.9 million with the remaining \$21.5 million raised in our local partner program communities.
- In 2014, CSF was awarded a three-star rating by Charity Navigator for exceeding or meeting industry standards for efficiency and fiscal responsibility.
- CSF has also been awarded the "Best in America" Seal of Excellence by the Independent Charities of America for meeting the highest standards of public accountability, program effectiveness, and cost effectiveness. Fewer than 5 percent of U.S. charities meet these standards and earn the ICA Seal.
- Last October, CSF was honored once again with a Top-Rated Award by GreatNonprofits, the leading provider of user reviews about nonprofit organizations. The Top-Rated Award is earned by receiving a large number of positive reviews from volunteers, donors, and scholarship recipient families.
- Management and Fundraising costs are funded by our board members and a few key donors, allowing 100 percent of all other contributions to go directly to CSF scholarships.