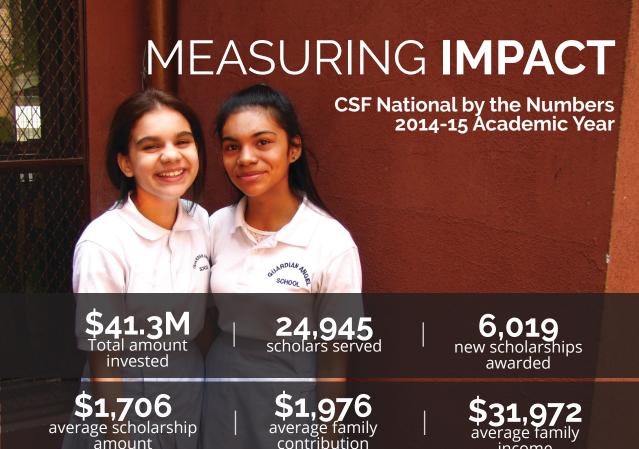

-Esperanza Orozco, whose daughters, Jennifer and Oralie, used CSF New York scholarships to attend Mt. Carmel-Holy Rosary School in East Harlem

\$16M Total amount invested 8,326 scholars served

1,800+
new scholarships
awarded

\$3,918 average tuition per child

\$1,931 average scholarship amount

\$1,976 average family contribution

\$31,432 average family income